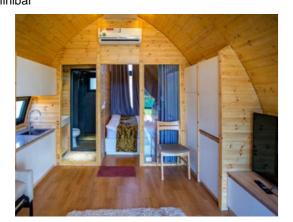

#### What's included?

6.38mm tempered glass
Aluminum door frame
Sofa bed
15 standard sanitary equipment
Double bed
Work desk
TV shelf
Minibar (optional)