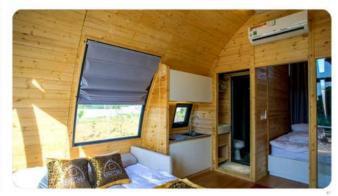

# **Woogloo** Family I 20m<sup>2</sup>

Compact, Cozy – suitable for family & resort business

- WC − 3m<sup>2</sup>
- Multipurpose bedroom 14m<sup>2</sup>
- Porch

#### What's included?

6.38mm tempered glass
Aluminum door frame
Sofa bed
15 standard sanitary equipment
Double bed
Work desk
TV shelf
Minibar (optional)