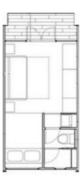

## Woogloo Cozy I 16m<sup>2</sup>

Compact, Cozy – suitable for small family/couple & resort business

- $+ WC 3m^2$
- + Multipurpose bedroom 11m<sup>2</sup>
- + Porch

#### What's included?

6.38mm tempered glass Aluminum door frame 6 standard sanitary equipment Double bed Wardrobe Sofa bed (optional)

Minibar

1M