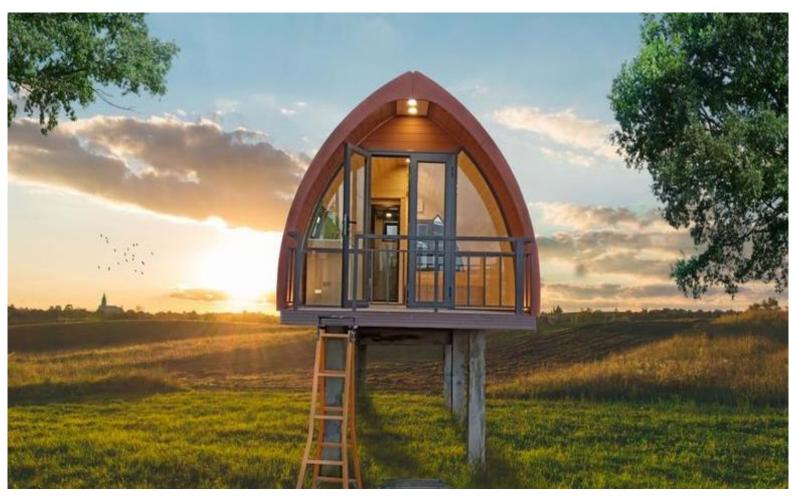

# Woogloo

Our designs:

Woogloo Cozy I 16m<sup>2</sup>
Woogloo Family I 20m<sup>2</sup>
Woogloo Superior I 26m<sup>2</sup>

# **Woogloo** Family I 20m<sup>2</sup>

Compact, Cozy – suitable for family & resort business

- WC − 3m<sup>2</sup>
- Multipurpose bedroom 14m<sup>2</sup>
- Porch

## Woogloo Cozy I 16m<sup>2</sup>

Compact, Cozy – suitable for small family/couple & resort business

- $+ WC 3m^2$
- + Multipurpose bedroom 11m<sup>2</sup>
- + Porch

### Woogloo Superior I 26m<sup>2</sup>

Compact, Cozy – suitable for family & resort business

- + WC 3m<sup>2</sup>
- + Multipurpose bedroom 14.9m<sup>2</sup>
- + Porch 4.4 m<sup>2</sup>