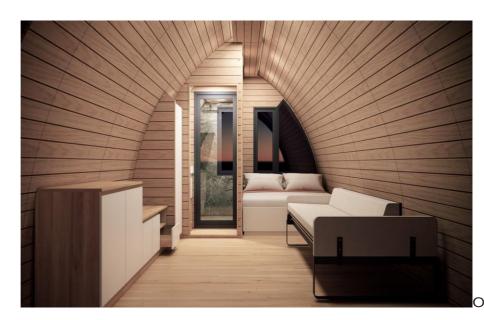

#### What's included?

6.38mm tempered glass
Aluminum door frame
Sofa bed
15 standard sanitary equipment
Double bed
Work desk
TV shelf
Minibar (optional)

#### What's included?

6.38mm tempered glass Aluminum door frame 6 standard sanitary equipment Double bed Wardrobe Sofa bed (optional)

Minibar

1M

#### What's included?

6.38mm tempered glass
Aluminum door frame
Standard sanitary equipment
Kitchenette/kitchen cabinets
Double bed
Wardrobe
Sofa bed
TV Shelf
Minibar

Choose Woogloo here Every Stay is a Wow!