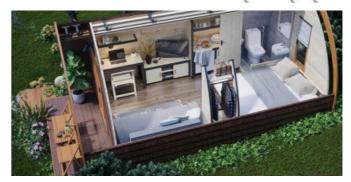

# **Woogloo** Family I 20m<sup>2</sup>

Compact, Cozy – suitable for family & resort business

- WC − 3m<sup>2</sup>
- Multipurpose bedroom 14m<sup>2</sup>
- Porch

#### What's included?

6.38mm tempered glass
Aluminum door frame
Sofa bed
15 standard sanitary equipment
Double bed
Work desk
TV shelf
Minibar (optional)