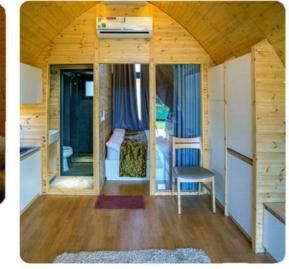

### Woogloo Superior I 26m<sup>2</sup>

Compact, Cozy – suitable for family & resort business

- + WC 3m<sup>2</sup>
- + Multipurpose bedroom 14.9m<sup>2</sup>
- + Porch 4.4 m<sup>2</sup>

#### What's included?

6.38mm tempered glass
Aluminum door frame
Standard sanitary equipment
Kitchenette/kitchen cabinets
Double bed
Wardrobe
Sofa bed
TV Shelf
Minibar

Choose Woogloo here Every Stay is a Wow!