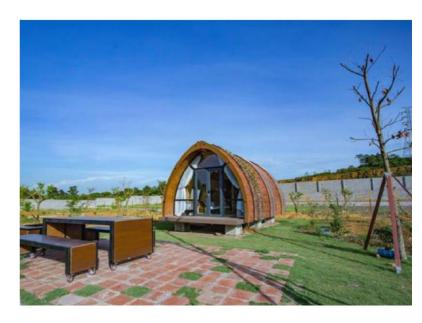

# Woogloo

Our designs:

Woogloo Cozy I 16m<sup>2</sup>
Woogloo Family I 20m<sup>2</sup>
Woogloo Superior I 26m<sup>2</sup>

## Woogloo Cozy I 16m<sup>2</sup>

Compact, Cozy – suitable for small family/couple & resort business

- $+ WC 3m^2$
- + Multipurpose bedroom 11m<sup>2</sup>
- + Porch