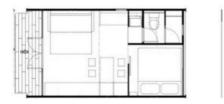

# **Woogloo** Family I 20m<sup>2</sup>

Compact, Cozy – suitable for family & resort business

- WC − 3m<sup>2</sup>
- Multipurpose bedroom 14m<sup>2</sup>
- Porch