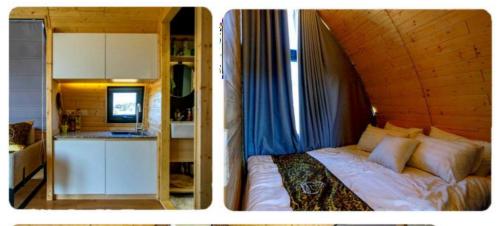

# **Woogloo** Family I 20m<sup>2</sup>

Compact, Cozy – suitable for family & resort business

- WC − 3m<sup>2</sup>
- Multipurpose bedroom 14m<sup>2</sup>
- Porch

#### What's included?

6.38mm tempered glass
Aluminum door frame
Sofa bed
15 standard sanitary equipment
Double bed
Work desk
TV shelf
Minibar (optional)