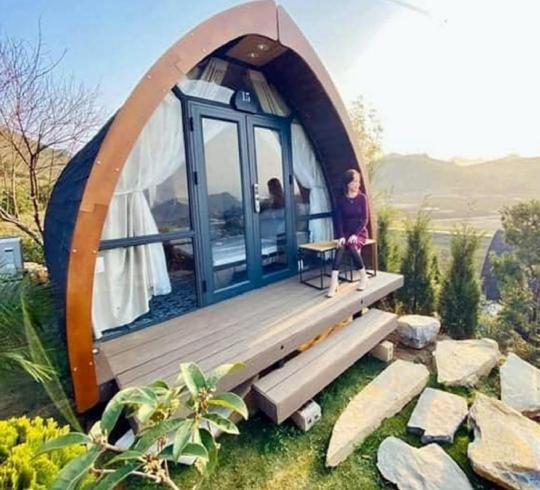

# Woogloo

Our designs:

Woogloo Cozy I 16m<sup>2</sup>
Woogloo Family I 20m<sup>2</sup>
Woogloo Superior I 26m<sup>2</sup>

#### What's included?

6.38mm tempered glass
Aluminum door frame
Sofa bed
15 standard sanitary equipment
Double bed
Work desk
TV shelf
Minibar (optional)