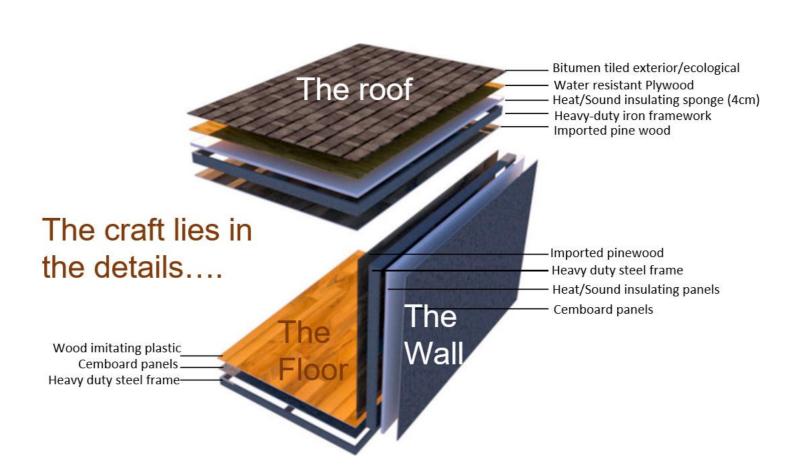

# Traditional Construction 90-180 days construction

## Step 1:

Find architect/designer and design the house

- Step 2: Legal processes
- Step 3: Buy supplies
- Step 4: Find construction crew
- Step 5: Manage construction
- Step 6:

Unwanted changes to construction milestones including increase in unexpected costs

#### Woogloo

30-45 days all ready!

## Step 1:

Choose the design you want and make subtle changes to make it your own

Step 2:

Simpler legal process

• Step 3:

All construction off-site until the day of installation!

Yes including all internal wiring, lighting and utilities!....