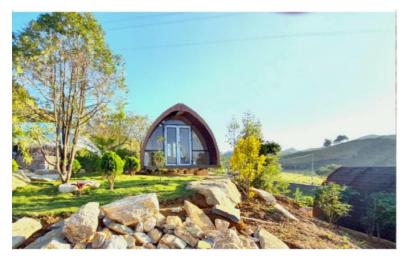

### Woogloo Superior I 26m<sup>2</sup>

Compact, Cozy – suitable for family & resort business

- + WC 3m<sup>2</sup>
- + Multipurpose bedroom 14.9m<sup>2</sup>
- + Porch 4.4 m<sup>2</sup>

#### What's included?

6.38mm tempered glass
Aluminum door frame
Standard sanitary equipment
Kitchenette/kitchen cabinets
Double bed
Wardrobe
Sofa bed
TV Shelf
Minibar

Choose Woogloo here Every Stay is a Wow!