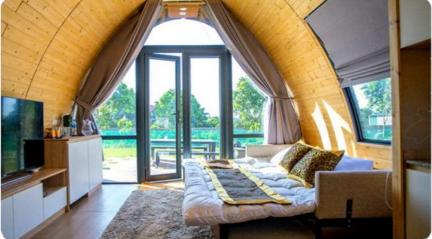

#### What's included?

6.38mm tempered glass
Aluminum door frame
Sofa bed
15 standard sanitary equipment
Double bed
Work desk
TV shelf
Minibar (optional)

#### What's included?

6.38mm tempered glass
Aluminum door frame
Standard sanitary equipment
Kitchenette/kitchen cabinets
Double bed
Wardrobe
Sofa bed
TV Shelf
Minibar

Choose Woogloo here Every Stay is a Wow!